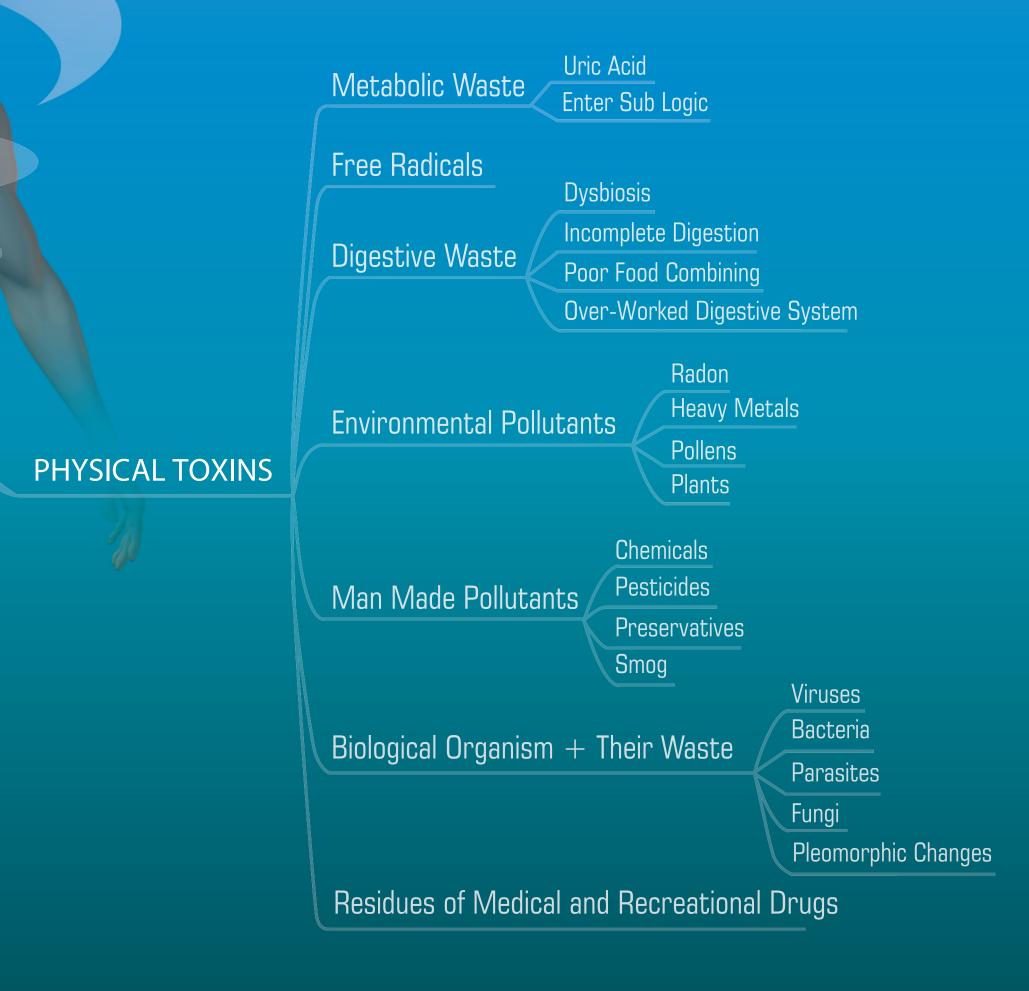

Geographic Stress Earth's Magnetic Field

High Voltage Cables

Computer

TVs

Electromagnetic

**Electronic Devices** 

X-Rays Nuclear Radiation Radiation

UV Radiation

Color Frequencies Frequency Disturbances Sound Frequencies

Disease Forming System

Emotional/Physical Traumas

Negative/Hurtful Subconscious

Learned Negative Harmful Patterns

## **EXTERNAL ENERGY** DISTURBANCES

MENTAL/EMOTIONAL TOXINS

## THE BODY'S TOXIC DUMP



## Genetic Disorders

INHERITED TOXINS

Inherited Toxins

Dr. Evan Mlandenoff Copyright 2001 The reprint of this diagram was provided by exclusive written permission of Dr. Mladenoff, Applied Kinesiologist, formerly with the Kansas City Chiefs. Any reprint or changes to this diagram without the written authorization of Dr. Evan Mladenoff is strictly prohibited